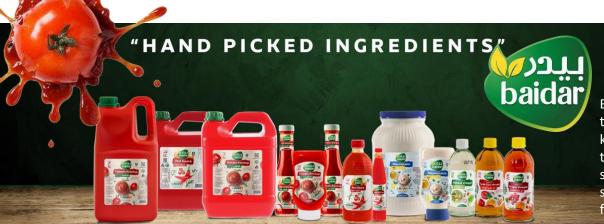

### **OUR FLAVOURSOME TOMATOES**

Baidar's tomatoes are handpicked from the world's leading technicians and are freshly blended into a rich and tasty ketchup paste formulated for the Saudi palate. After the tomatoes are harvested, they go through several steps of selection, boiling, extraction, and cooking to develop the supreme, best tasting sauce, guaranteed to improve the flavor of your dishes.