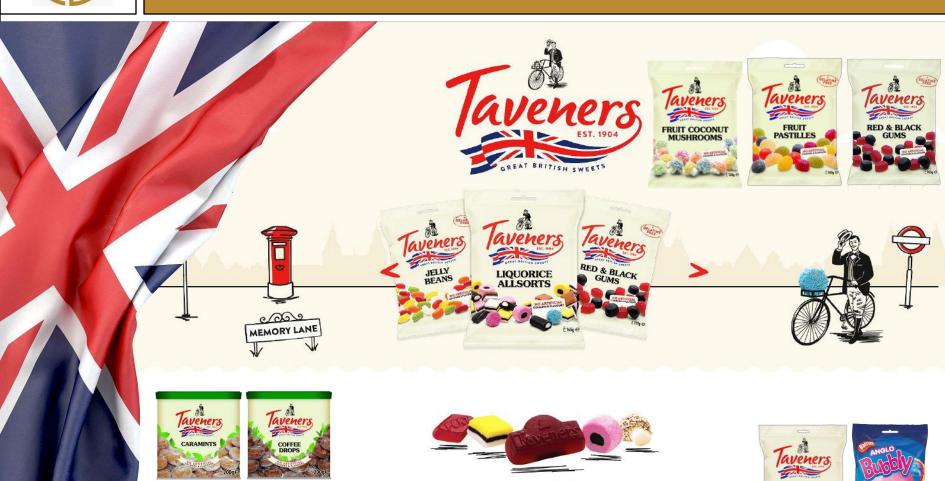

# **Liquorice & Candies**

Prepare your tastebuds for a most wonderful journey through the world of classic British confectionery. A world full of everyone's favourite sweets, wine gums, liquorice allsorts, jelly babies and oh so much more.

Some call them delectable, others call them irresistible, we simply call them Taveners, classic British sweets since 1904.