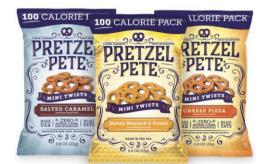

#### Mini Twists

Classic flavors in the familiar mini twist format – now available in 100 calorie packs.

### Better-for-You

We are pleased to introduce our gluten free and whole grain pretzels.

American product